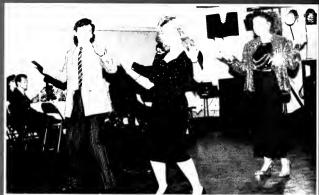

# **Dance...**Did Someone say a Dance?

In today's society dancing has become an art. No matter how foolish you think you look on the floor, someone will follow your move. You may not know how to dance but that doesn't mean that everyone else knows it! For all they know, you just might be the next Michael Jackson.

As you see, these Campbell Students show there is no right or wrong style of dancing, the only key is to move. A dance at C.U. brings together many students who would usually not have the opportunity to interact. So the next time Campbell has a dance, come on out and be part of the crowd. You never know what kind of new steps you might pick up. — Angle Collins